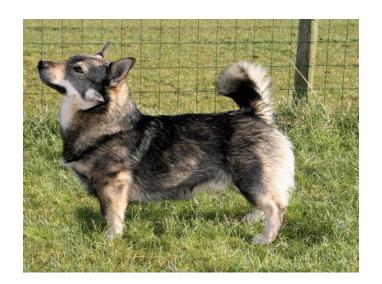

| General Impr   | essi | on                |   |                   |   |            | Little | Some | Much |
|----------------|------|-------------------|---|-------------------|---|------------|--------|------|------|
| Height         |      | Medium sized      | Χ | Small             |   | Big        | Х      |      |      |
| Length         | Х    | Correct           |   | Short             |   | Long       |        |      |      |
| Chest depth    | Х    | Sufficient        |   | Deep              |   | Shallow    |        |      |      |
| Condition      | Х    | Normal            |   | Thin              |   | Chubby/Fat |        |      |      |
| Coat quality   | Х    | Hard              |   | Soft              |   | Shedding   |        |      |      |
| Topcoat        | Χ*   | Half <b>short</b> |   | Long              |   | Short      |        |      |      |
| Торсоаг        |      | Close/tight       | Χ | Open              |   |            | Х      |      |      |
| Undercoat      | X**  | Sufficient        |   | Insufficient      |   | Missing    |        |      |      |
| Carriage       | Х    | Good              |   | Insufficient      |   |            |        |      |      |
| Gender type    | Х    | Correct           |   | Insufficient      |   |            |        |      |      |
| Musculature    | Х    | Well developed    |   | Insufficient      |   | Excessive  |        |      |      |
| Bone structure | Х    | Sturdy            |   | Weak/Insufficient | · | Heavy      |        |      |      |

| Hea                                                                                                                                                                                                                                                                                                                                                                                                                                                                                                                                                                                                                                                                                                                                                                                                                                                                                                                                                                                                                                                                                                                                                                                                                                                                                                                                                                                                                                                                                                                                                                                                                                                                                                                                                                                                                                                                                                                                                                                                                                                                                                                            | d           |   |                  |                       |   |                   | Little | Some | Much |
|--------------------------------------------------------------------------------------------------------------------------------------------------------------------------------------------------------------------------------------------------------------------------------------------------------------------------------------------------------------------------------------------------------------------------------------------------------------------------------------------------------------------------------------------------------------------------------------------------------------------------------------------------------------------------------------------------------------------------------------------------------------------------------------------------------------------------------------------------------------------------------------------------------------------------------------------------------------------------------------------------------------------------------------------------------------------------------------------------------------------------------------------------------------------------------------------------------------------------------------------------------------------------------------------------------------------------------------------------------------------------------------------------------------------------------------------------------------------------------------------------------------------------------------------------------------------------------------------------------------------------------------------------------------------------------------------------------------------------------------------------------------------------------------------------------------------------------------------------------------------------------------------------------------------------------------------------------------------------------------------------------------------------------------------------------------------------------------------------------------------------------|-------------|---|------------------|-----------------------|---|-------------------|--------|------|------|
| Land (                                                                                                                                                                                                                                                                                                                                                                                                                                                                                                                                                                                                                                                                                                                                                                                                                                                                                                                                                                                                                                                                                                                                                                                                                                                                                                                                                                                                                                                                                                                                                                                                                                                                                                                                                                                                                                                                                                                                                                                                                                                                                                                         | size        | Χ | Correct          | Small                 |   | Big               |        |      |      |
| пеац                                                                                                                                                                                                                                                                                                                                                                                                                                                                                                                                                                                                                                                                                                                                                                                                                                                                                                                                                                                                                                                                                                                                                                                                                                                                                                                                                                                                                                                                                                                                                                                                                                                                                                                                                                                                                                                                                                                                                                                                                                                                                                                           | shape       | Χ | Correct          | Broad                 |   | Narrow            |        |      |      |
| Skull                                                                                                                                                                                                                                                                                                                                                                                                                                                                                                                                                                                                                                                                                                                                                                                                                                                                                                                                                                                                                                                                                                                                                                                                                                                                                                                                                                                                                                                                                                                                                                                                                                                                                                                                                                                                                                                                                                                                                                                                                                                                                                                          | -muzzlo     | Χ | Evenly narrowing | Insuff. filled muzzle |   | Protruding cheeks |        |      |      |
| Skull-m  Eyes con street stree | -IIIuzzie   | Χ | Correct          | Short skull           |   | Short muzzle      |        |      |      |
| Eves                                                                                                                                                                                                                                                                                                                                                                                                                                                                                                                                                                                                                                                                                                                                                                                                                                                                                                                                                                                                                                                                                                                                                                                                                                                                                                                                                                                                                                                                                                                                                                                                                                                                                                                                                                                                                                                                                                                                                                                                                                                                                                                           | colour      | Χ | Dark brown       | Light                 |   | Yellow            |        |      |      |
| Eyes sl                                                                                                                                                                                                                                                                                                                                                                                                                                                                                                                                                                                                                                                                                                                                                                                                                                                                                                                                                                                                                                                                                                                                                                                                                                                                                                                                                                                                                                                                                                                                                                                                                                                                                                                                                                                                                                                                                                                                                                                                                                                                                                                        | shape       | Χ | Oval             | Round                 |   | Slanted           |        |      |      |
| Earc                                                                                                                                                                                                                                                                                                                                                                                                                                                                                                                                                                                                                                                                                                                                                                                                                                                                                                                                                                                                                                                                                                                                                                                                                                                                                                                                                                                                                                                                                                                                                                                                                                                                                                                                                                                                                                                                                                                                                                                                                                                                                                                           | size        | Χ | Medium size      | Large                 |   | Small             |        |      |      |
| Ears                                                                                                                                                                                                                                                                                                                                                                                                                                                                                                                                                                                                                                                                                                                                                                                                                                                                                                                                                                                                                                                                                                                                                                                                                                                                                                                                                                                                                                                                                                                                                                                                                                                                                                                                                                                                                                                                                                                                                                                                                                                                                                                           |             | Х | Well set         | Low set               |   | High set          |        |      |      |
|                                                                                                                                                                                                                                                                                                                                                                                                                                                                                                                                                                                                                                                                                                                                                                                                                                                                                                                                                                                                                                                                                                                                                                                                                                                                                                                                                                                                                                                                                                                                                                                                                                                                                                                                                                                                                                                                                                                                                                                                                                                                                                                                | setting     |   |                  | Outwards set          |   | Loose             |        |      |      |
| Scull                                                                                                                                                                                                                                                                                                                                                                                                                                                                                                                                                                                                                                                                                                                                                                                                                                                                                                                                                                                                                                                                                                                                                                                                                                                                                                                                                                                                                                                                                                                                                                                                                                                                                                                                                                                                                                                                                                                                                                                                                                                                                                                          |             | Χ | Flat             | Round                 |   | Furrow/Wrinkle    |        |      |      |
| Stop                                                                                                                                                                                                                                                                                                                                                                                                                                                                                                                                                                                                                                                                                                                                                                                                                                                                                                                                                                                                                                                                                                                                                                                                                                                                                                                                                                                                                                                                                                                                                                                                                                                                                                                                                                                                                                                                                                                                                                                                                                                                                                                           |             | Χ | Distinct         | Steep                 |   | Inadequate        |        |      |      |
| Scull/ı                                                                                                                                                                                                                                                                                                                                                                                                                                                                                                                                                                                                                                                                                                                                                                                                                                                                                                                                                                                                                                                                                                                                                                                                                                                                                                                                                                                                                                                                                                                                                                                                                                                                                                                                                                                                                                                                                                                                                                                                                                                                                                                        | muzzle line | Χ | Parallel         | Not parallel          |   |                   |        |      |      |
| Muzz                                                                                                                                                                                                                                                                                                                                                                                                                                                                                                                                                                                                                                                                                                                                                                                                                                                                                                                                                                                                                                                                                                                                                                                                                                                                                                                                                                                                                                                                                                                                                                                                                                                                                                                                                                                                                                                                                                                                                                                                                                                                                                                           | le shape    | Χ | Rather blunt     | Snipy                 |   | Too blunt         |        |      |      |
| Lowe                                                                                                                                                                                                                                                                                                                                                                                                                                                                                                                                                                                                                                                                                                                                                                                                                                                                                                                                                                                                                                                                                                                                                                                                                                                                                                                                                                                                                                                                                                                                                                                                                                                                                                                                                                                                                                                                                                                                                                                                                                                                                                                           | r jaw       | Χ | Well cut         | Short                 |   | Narrow            |        |      |      |
| Lips                                                                                                                                                                                                                                                                                                                                                                                                                                                                                                                                                                                                                                                                                                                                                                                                                                                                                                                                                                                                                                                                                                                                                                                                                                                                                                                                                                                                                                                                                                                                                                                                                                                                                                                                                                                                                                                                                                                                                                                                                                                                                                                           |             |   | Tight            | Loose                 | Χ | Lip pocket        | Χ      |      |      |

| Front               |     |                   |       |                 |                           | Little | Some   | Much                                             |
|---------------------|-----|-------------------|-------|-----------------|---------------------------|--------|--------|--------------------------------------------------|
| Neck                |     | Long              | Χ     | Short           | Too long                  | Χ      |        |                                                  |
| Neck                | Χ   | Well muscled      |       | Heavy           | Thin                      |        |        |                                                  |
| Object              | Χ   | Arched/Oval       |       | Flat            | Round                     |        |        |                                                  |
| Chest               | Χ   | Well extended     |       | Short           | Short breastbone          |        |        |                                                  |
| Forechest           |     | Well developed    | Χ     | Under developed | Exaggerated               | Χ      |        |                                                  |
| Elbows              | Х   | Correct           |       | Turned out      | Too tight                 |        |        |                                                  |
|                     | -,- | Well angulated    | Х     | Steep           | . 55 tig. it              |        | Χ      |                                                  |
| Shoulder blade      | Х   | Long              |       | Short           |                           |        |        |                                                  |
|                     |     | Corr. angulated   | Х     | Open angulation | Over angulated            |        | Х      |                                                  |
| Upper arm           |     | Correct length    | X     | Short           | Long                      | Х      |        |                                                  |
|                     | Х   | Correct length    |       | Short           | Long                      |        |        |                                                  |
| Forearm             | X   | Sligthly curved   |       | Straight        | Bowed                     |        |        |                                                  |
| Foreles position    | X   | Correct           |       | Wide            | Narrow                    |        |        |                                                  |
| Foreleg position    | X   |                   |       |                 |                           |        |        |                                                  |
| Pastern             |     | Elastic/Resilient |       | Weak            | Rigid/Stiff               |        |        | _                                                |
|                     | X   | Midsize           |       | Large           | Small                     |        |        |                                                  |
| Feet                | X   | Short/oval        |       | Round           | Long                      |        |        |                                                  |
|                     | Χ   | Closed            |       | Open            | Flat                      |        |        |                                                  |
|                     | Χ   | Parallel          |       | Toe out         | Toe in                    |        |        |                                                  |
|                     |     |                   |       |                 |                           |        |        |                                                  |
| Back                |     |                   |       |                 |                           | Little | Some   | Much                                             |
| Firmness            | Χ   | Firm              |       | Soft            |                           |        |        |                                                  |
| Backline            | Χ   | Level             |       | Roached         | Dippy                     |        |        |                                                  |
| Dackine             | Χ   | Horizontal        |       | Overbuilt       | Sloping to front/back     |        |        |                                                  |
| Trans.whithers-back | Χ   | Slightly marked   |       | Bump            | Dip                       |        |        |                                                  |
|                     | Х   | Short             |       | Long            | Too short                 |        |        |                                                  |
| Loins               | Х   | Wide              |       | Narrow          |                           |        |        |                                                  |
|                     | , , | 111.00            |       |                 |                           |        |        |                                                  |
| Hind quarters       |     |                   |       |                 |                           | Little | Some   | Much                                             |
| riiira quartoro     | Х   | Well set          |       | Steep           | Flat                      | Littio | 001110 | ividoi                                           |
| Croupe              | X   | Broad             |       | Narrow          | ιιαι                      |        |        |                                                  |
| Vnaa angla          |     |                   |       |                 | Over engulated            |        |        |                                                  |
| Knee angle          | X   | Correct           |       | Open            | Over angulated            |        |        |                                                  |
| Hock angle          | X   | Correct           |       | Open            | Over angulated            |        |        |                                                  |
| Hindleg position    | Х   | Parallel          |       | Narrow          | Wide                      |        |        |                                                  |
|                     |     |                   |       | Bow legged      | Hock narrow               |        |        |                                                  |
| Lower leg length    |     | Correct           |       | Long            | Short                     |        |        |                                                  |
|                     | Х   | Midsize           |       | Large           | Small                     |        |        |                                                  |
| Feet                | Χ   | Short/oval        |       | Round           | Long                      |        |        |                                                  |
| 1 001               | Χ   | Closed            |       | Open            | Flat                      |        |        |                                                  |
|                     | Χ   | Parallel          |       | Toe out         | Toe in                    |        |        |                                                  |
|                     |     |                   |       |                 |                           |        |        |                                                  |
| Movement            |     |                   |       |                 |                           | Little | Some   | Much                                             |
|                     | Х   | Firm              |       | Soft            |                           |        |        |                                                  |
| Back                | X   | Level             |       | Roached         | Hollow                    |        |        |                                                  |
|                     | X   | Horizontal        |       | Overbuilt       | Sloping to front/back     |        |        |                                                  |
| Front leg           | X   | Ground covering   |       | Short           | High                      |        |        |                                                  |
| movements           | X   | Parallel          |       | Narrow          | Wide                      |        |        | <del>                                     </del> |
| Hind leg            | X   | Ground covering   |       | Short           | Underset                  |        |        | $\vdash$                                         |
| •                   |     |                   |       |                 |                           |        |        | $\vdash$                                         |
| movements           | X   | Parallel          |       | Narrow          | Wide                      |        |        | <u> </u>                                         |
| Movement overal     | Χ   | Efficient         |       | Insufficient    | Inharmonious              |        | ļ      |                                                  |
| BA 4 . 114          |     |                   |       |                 |                           |        |        | Ι                                                |
| Mentality           |     |                   |       |                 | 1                         | Little | Some   | Much                                             |
| Generally           | Χ   | Fearless          |       | Insecure        | Unmanageable              |        |        | <u> </u>                                         |
| Measuring/Teeth     | Χ   | Not affected      |       | Affected        |                           |        |        |                                                  |
|                     |     |                   |       |                 |                           |        |        |                                                  |
| Notes:              |     |                   |       |                 |                           |        |        |                                                  |
|                     |     |                   |       |                 |                           |        |        |                                                  |
|                     |     |                   |       |                 |                           |        |        |                                                  |
|                     |     |                   |       |                 |                           |        |        |                                                  |
|                     |     |                   |       |                 |                           |        |        |                                                  |
|                     |     |                   |       |                 |                           |        |        |                                                  |
| Describer           |     | ) fanetvan spe    | ren s | Howevers        | Printed<br>Janetta van Ip |        |        |                                                  |